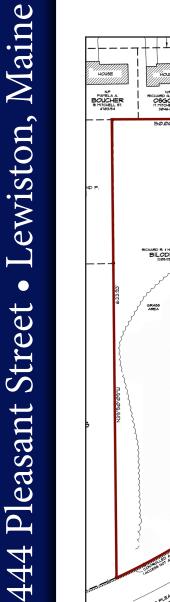

### LOCATE YOUR BUSINESS HERE

**Cardente Real Estate** is pleased to offer for sale a  $2.64\pm$  acre lot with 444 feet of frontage on Pleasant Street, just off Alfred Plourde Parkway. This is an exceptionally good location for your industrial/commercial business, offering both outstanding visibility and direct access to I-95 (Maine Turnpike) from Alfred Plourde Parkway. Contact the Broker for further information.

## **Property Details**

Property Address:444 Pleasant Street, Lewiston, MaineLocation:Map 123 / Lot 83Property Type:Commercial - Vacant LandLand Area:2.64± Acres

WWW.CARDENTE.COM