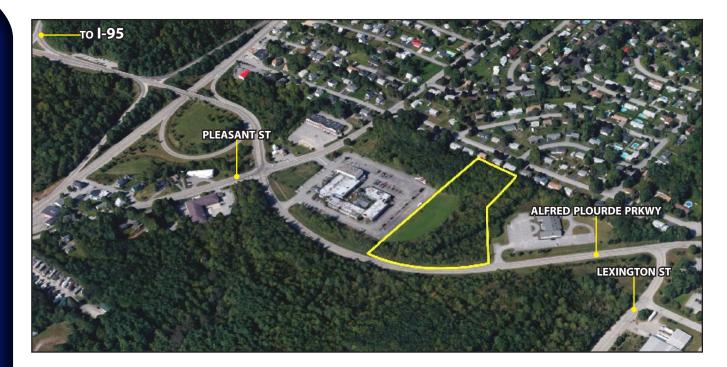

### LOCATE YOUR BUSINESS HERE

**Cardente Real Estate** is pleased to offer for sale a  $2.64\pm$  acre lot with 444 feet of frontage on Pleasant Street, just off Alfred Plourde Parkway. This is an exceptionally good location for your industrial/commercial business, offering both outstanding visibility and direct access to I-95 (Maine Turnpike) from Alfred Plourde Parkway. Contact the Broker for further information.

## **Property Details**

Property Address:444 Pleasant Street, Lewiston, MaineLocation:Map 123 / Lot 83Property Type:Commercial - Vacant LandLand Area:2.64± Acres

WWW.CARDENTE.COM