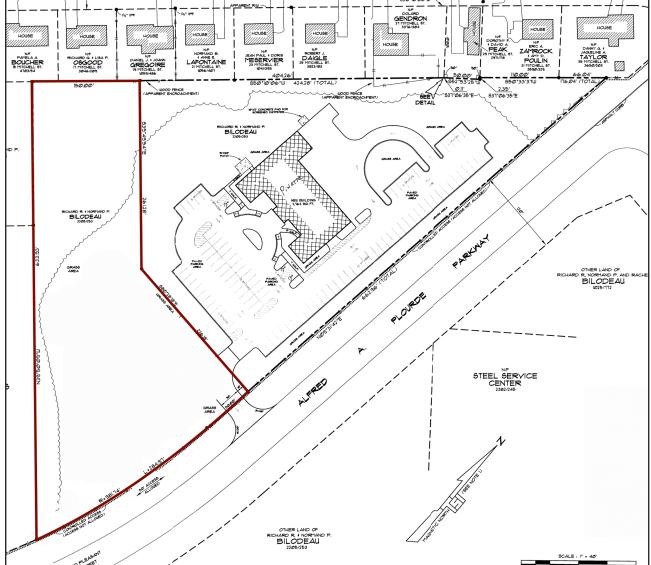

### LOCATE YOUR BUSINESS HERE

**Cardente Real Estate** is pleased to offer for sale a  $2.64\pm$  acre lot with 444 feet of frontage on Pleasant Street, just off Alfred Plourde Parkway. This is an exceptionally good location for your industrial/commercial business, offering both outstanding visibility and direct access to I-95 (Maine Turnpike) from Alfred Plourde Parkway. Contact the Broker for further information.

## **Property Details**

Property Address:444 Pleasant Street, Lewiston, MaineLocation:Map 123 / Lot 83Property Type:Commercial - Vacant LandLand Area:2.64± Acres

WWW.CARDENTE.COM